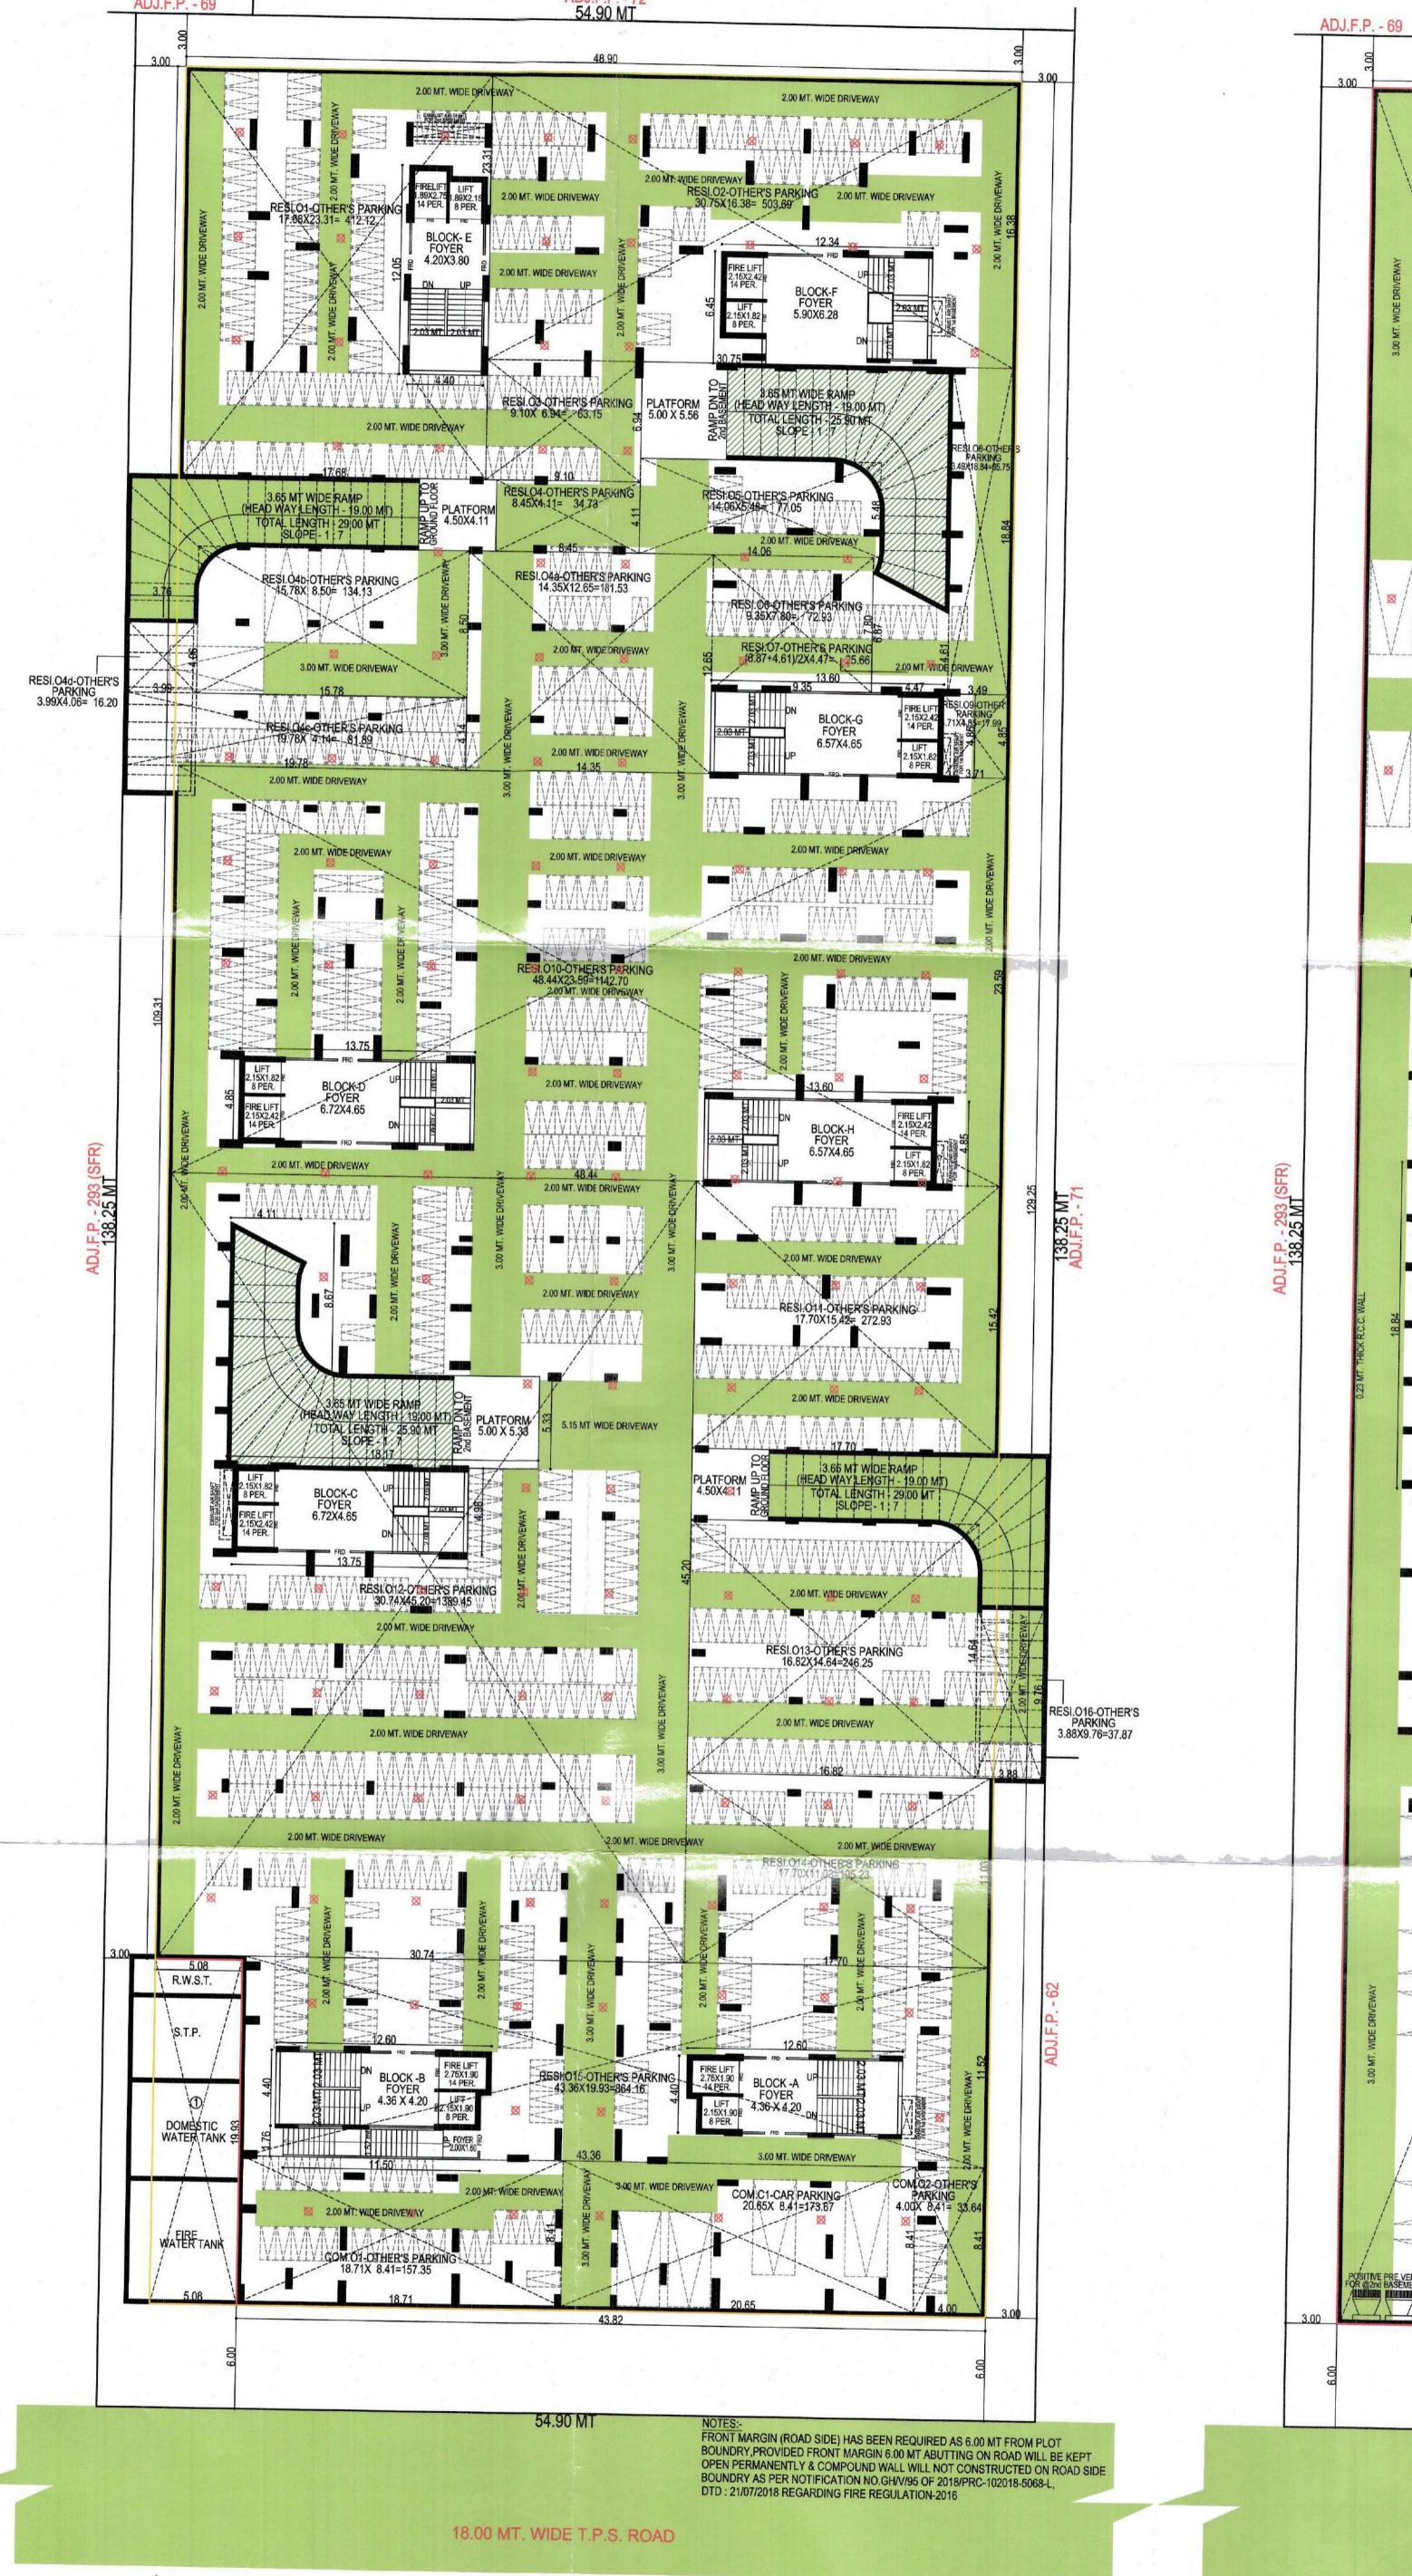

N S

GROUND LVL.PARKING LAYOUT SCALE: 1.00 CM = 2.00 MT

ADJ.F.P. - 72

ADJ.F.P. - 69