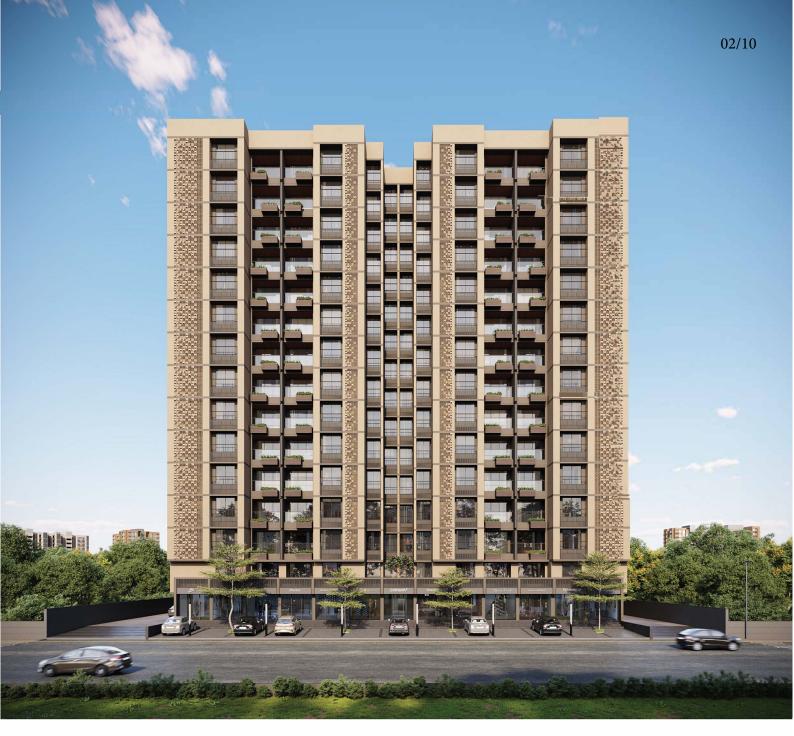

Developer - Resset Good Earth LLP

2 & 3 BHK APARTMENTS

# **RERA NO:**



# **AMENITIES**



Play Court



Children Play Area



**Seating Areas** 



Toddler Play Area



CCTV Camera Security



Garden & Common Plot



Cabana Seating





N S

GROUND LVL.PARKING LAYOUT SCALE: 1.00 CM = 2.00 MT



ADJ.F.P. - 72

ADJ.F.P. - 69











#### **SPECIFICATION**

#### **STRUCTURE**

- Earthquake resistant rcc frame structure designed for seismic zone as per IS codes.

#### **WALL FINISH**

- Internal wall single coat finish plaster with white cement base putty.
- External wall double coat sand face plaster/texture with premium acrylic paint.

#### **FLOORING**

- Vitrified tiles in drawing, kitchen, bedrooms and dining area.

#### **ELECTRICAL**

- Concealed ISI copper wiring with modular switches & ELCB for maximum safety.
- Electric points in all rooms.
- AC po