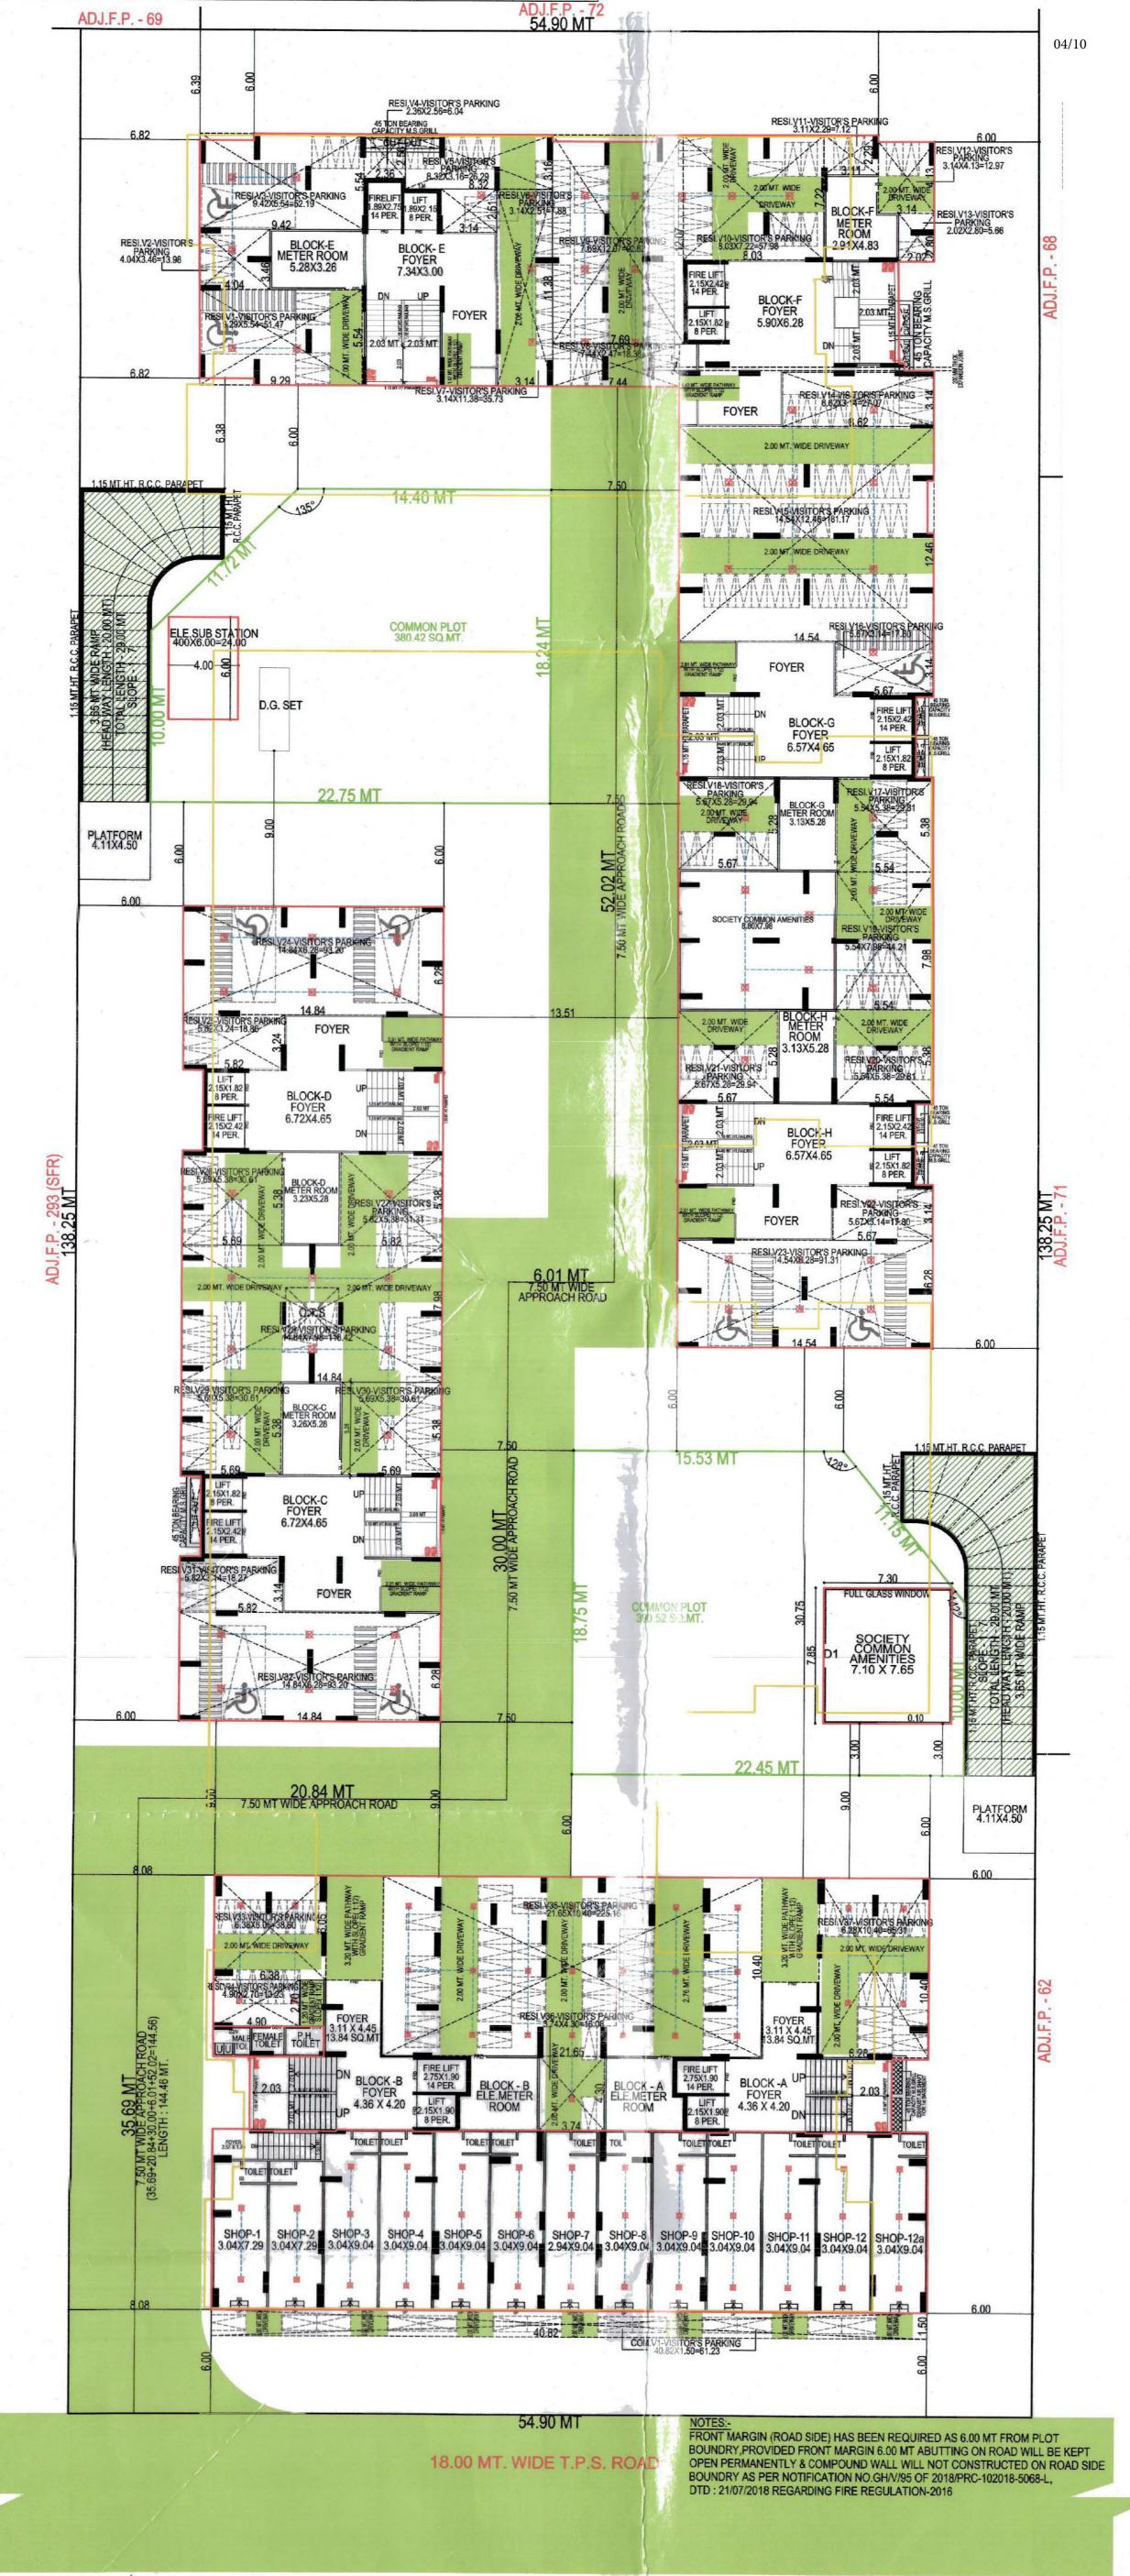

N S

GROUND LVL.PARKING LAYOUT SCALE: 1.00 CM = 2.00 MT

ADJ.F.P. - 72

ADJ.F.P. - 69