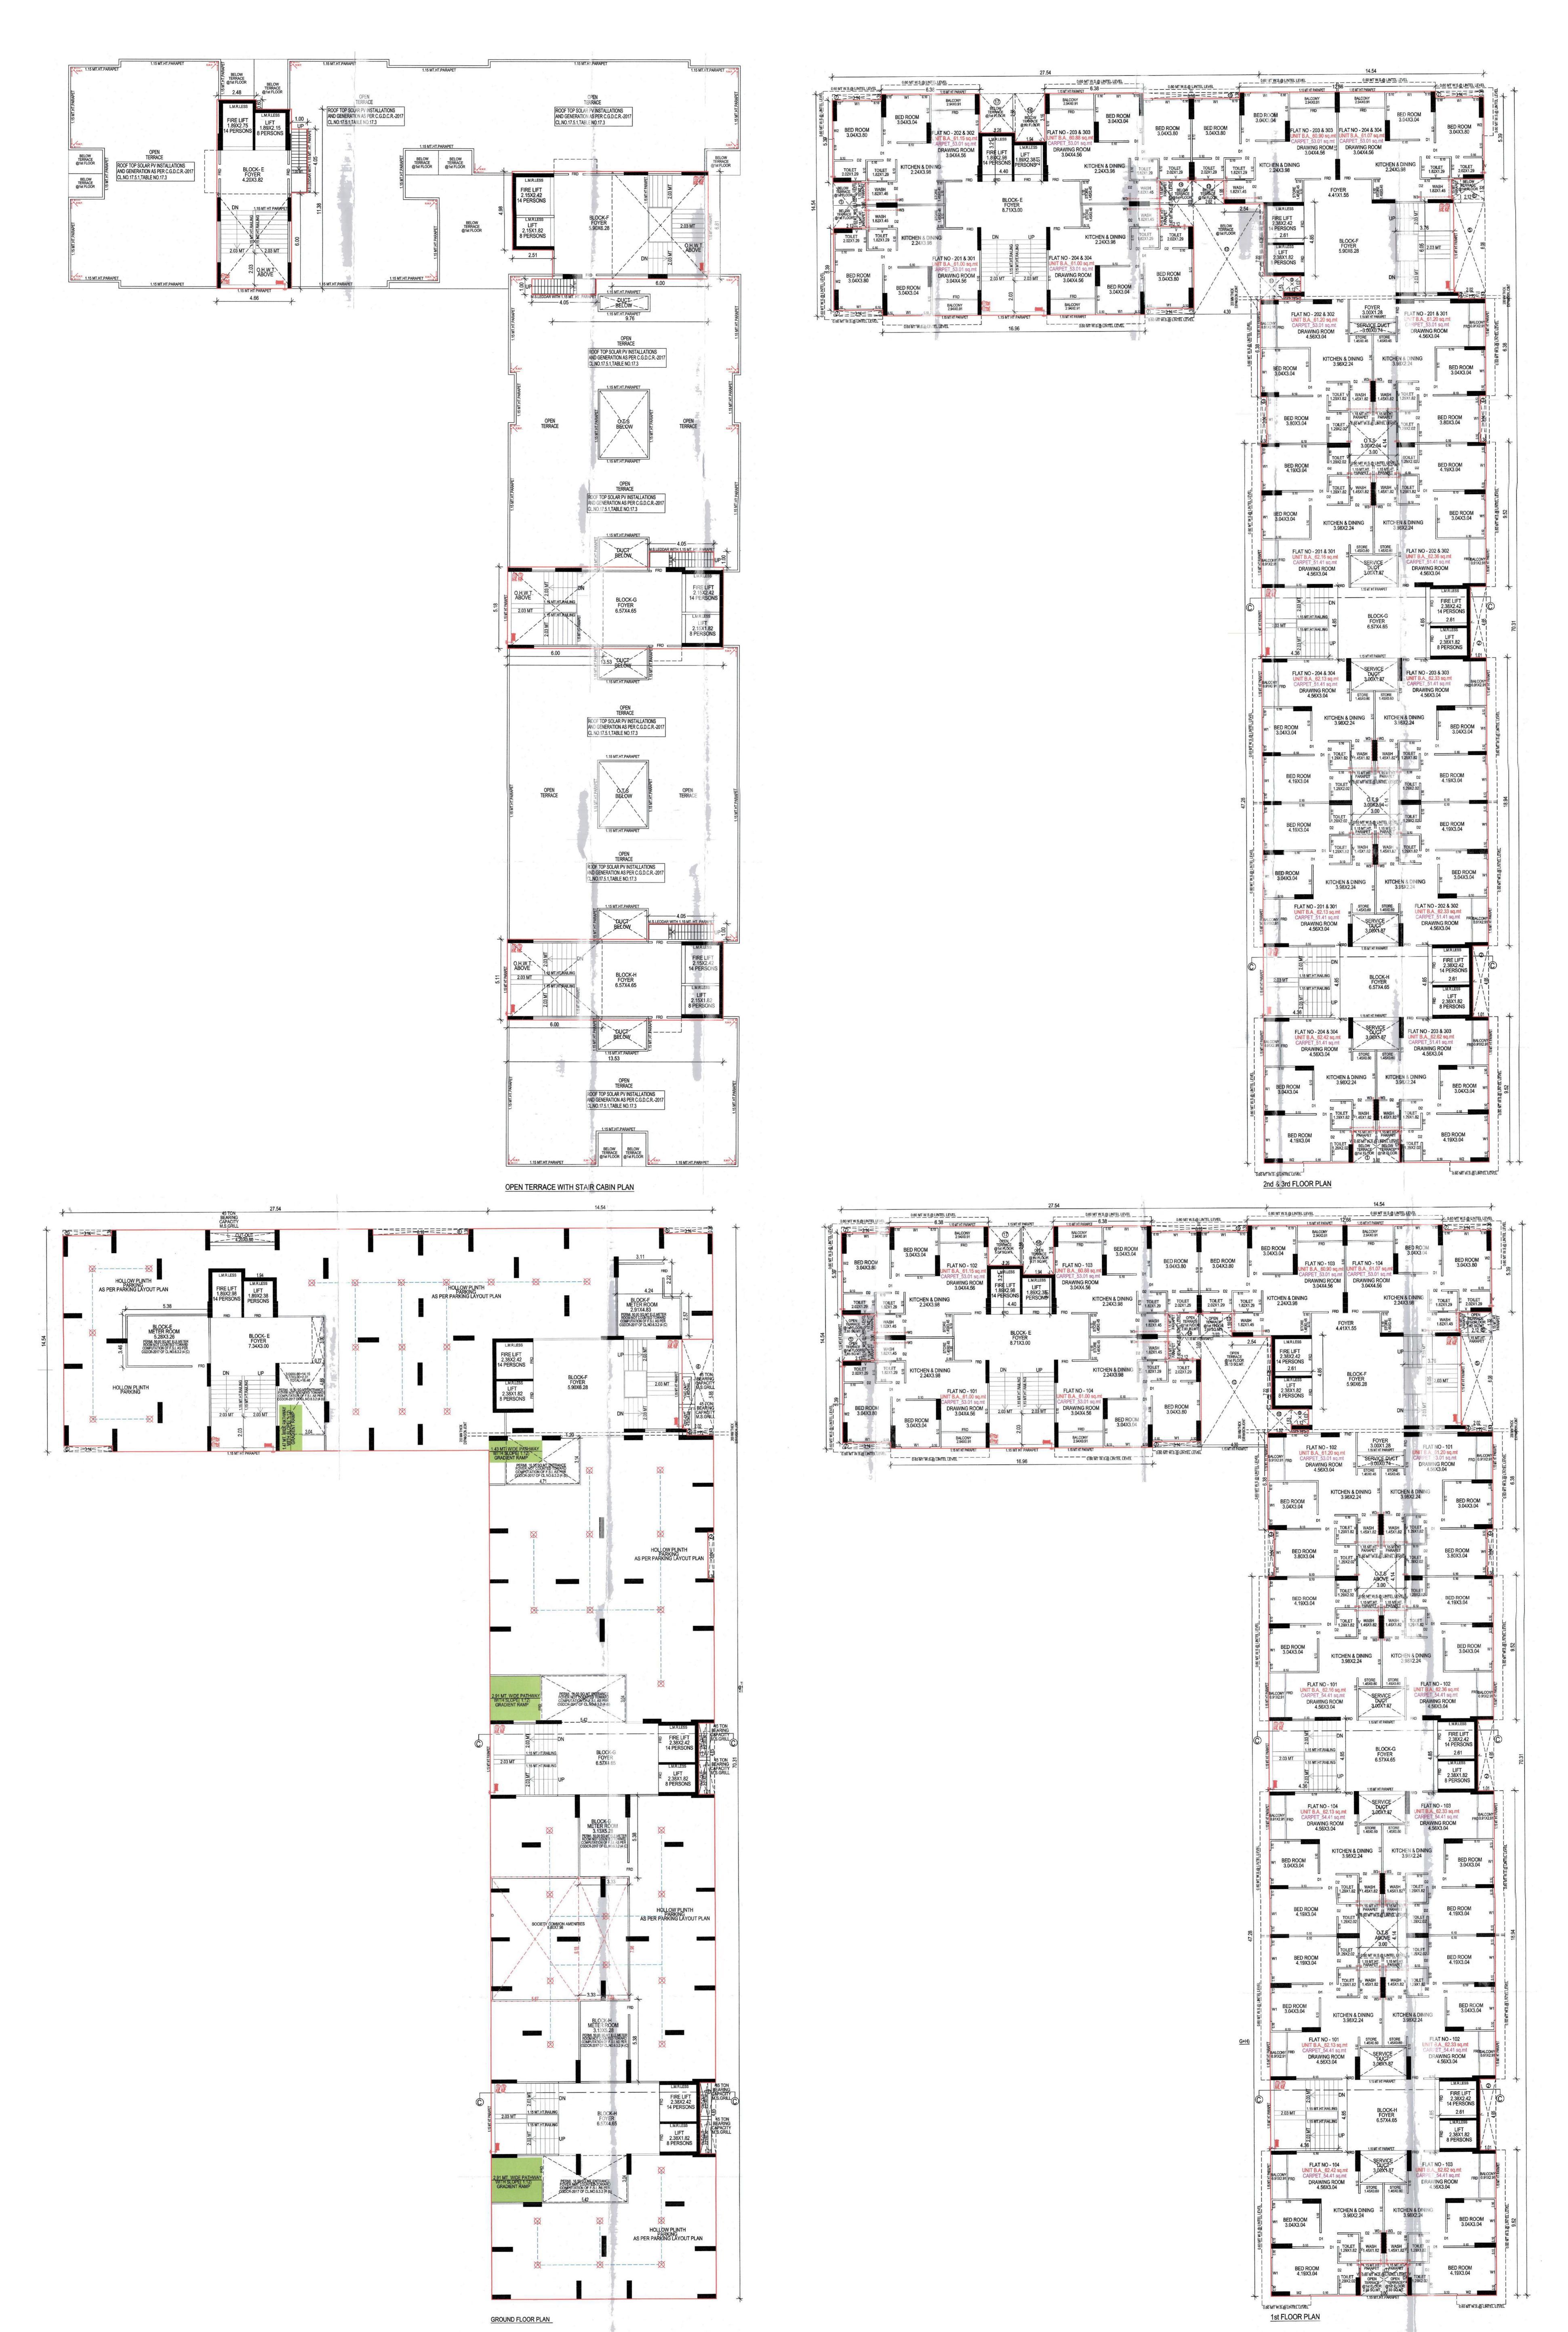

Developer - Resset Good Earth LLP

2 & 3 BHK APARTMENTS

# **RERA NO:**



# **AMENITIES**



Play Court



Children Play Area



**Seating Areas** 



Toddler Play Area



CCTV Camera Security



Garden & Common Plot



Cabana Seating





N S

GROUND LVL.PARKING LAYOUT SCALE: 1.00 CM = 2.00 MT



ADJ.F.P. - 72

ADJ.F.P. - 69











#### **SPECIFICATION**

#### **STRUCTURE**

- Earthquake resistant rcc frame structure designed for seismic zone as per IS codes.

#### **WALL FINISH**

- Internal wall single coat finish plaster with white cement base putty.
- External wall double coat sand face plaster/texture with premium acrylic paint.

#### **FLOORING**

- Vitrified tiles in drawing, kitchen, bedrooms and dining area.

#### **ELECTRICAL**

- Concealed ISI copper wiring with modular switches & ELCB for maximum safety.
- Electric points in all rooms.
- AC points in bedroom.

#### **KITCHEN**

- Granite platform with S.S. sink.
- Glazed tiles above platform.

#### **DOORS**

- Laminated main door .
- Flush doors with paint in all bedrooms and bathroom .
- All Doors with lock.

#### **WINDOWS**

- Powder coated alum