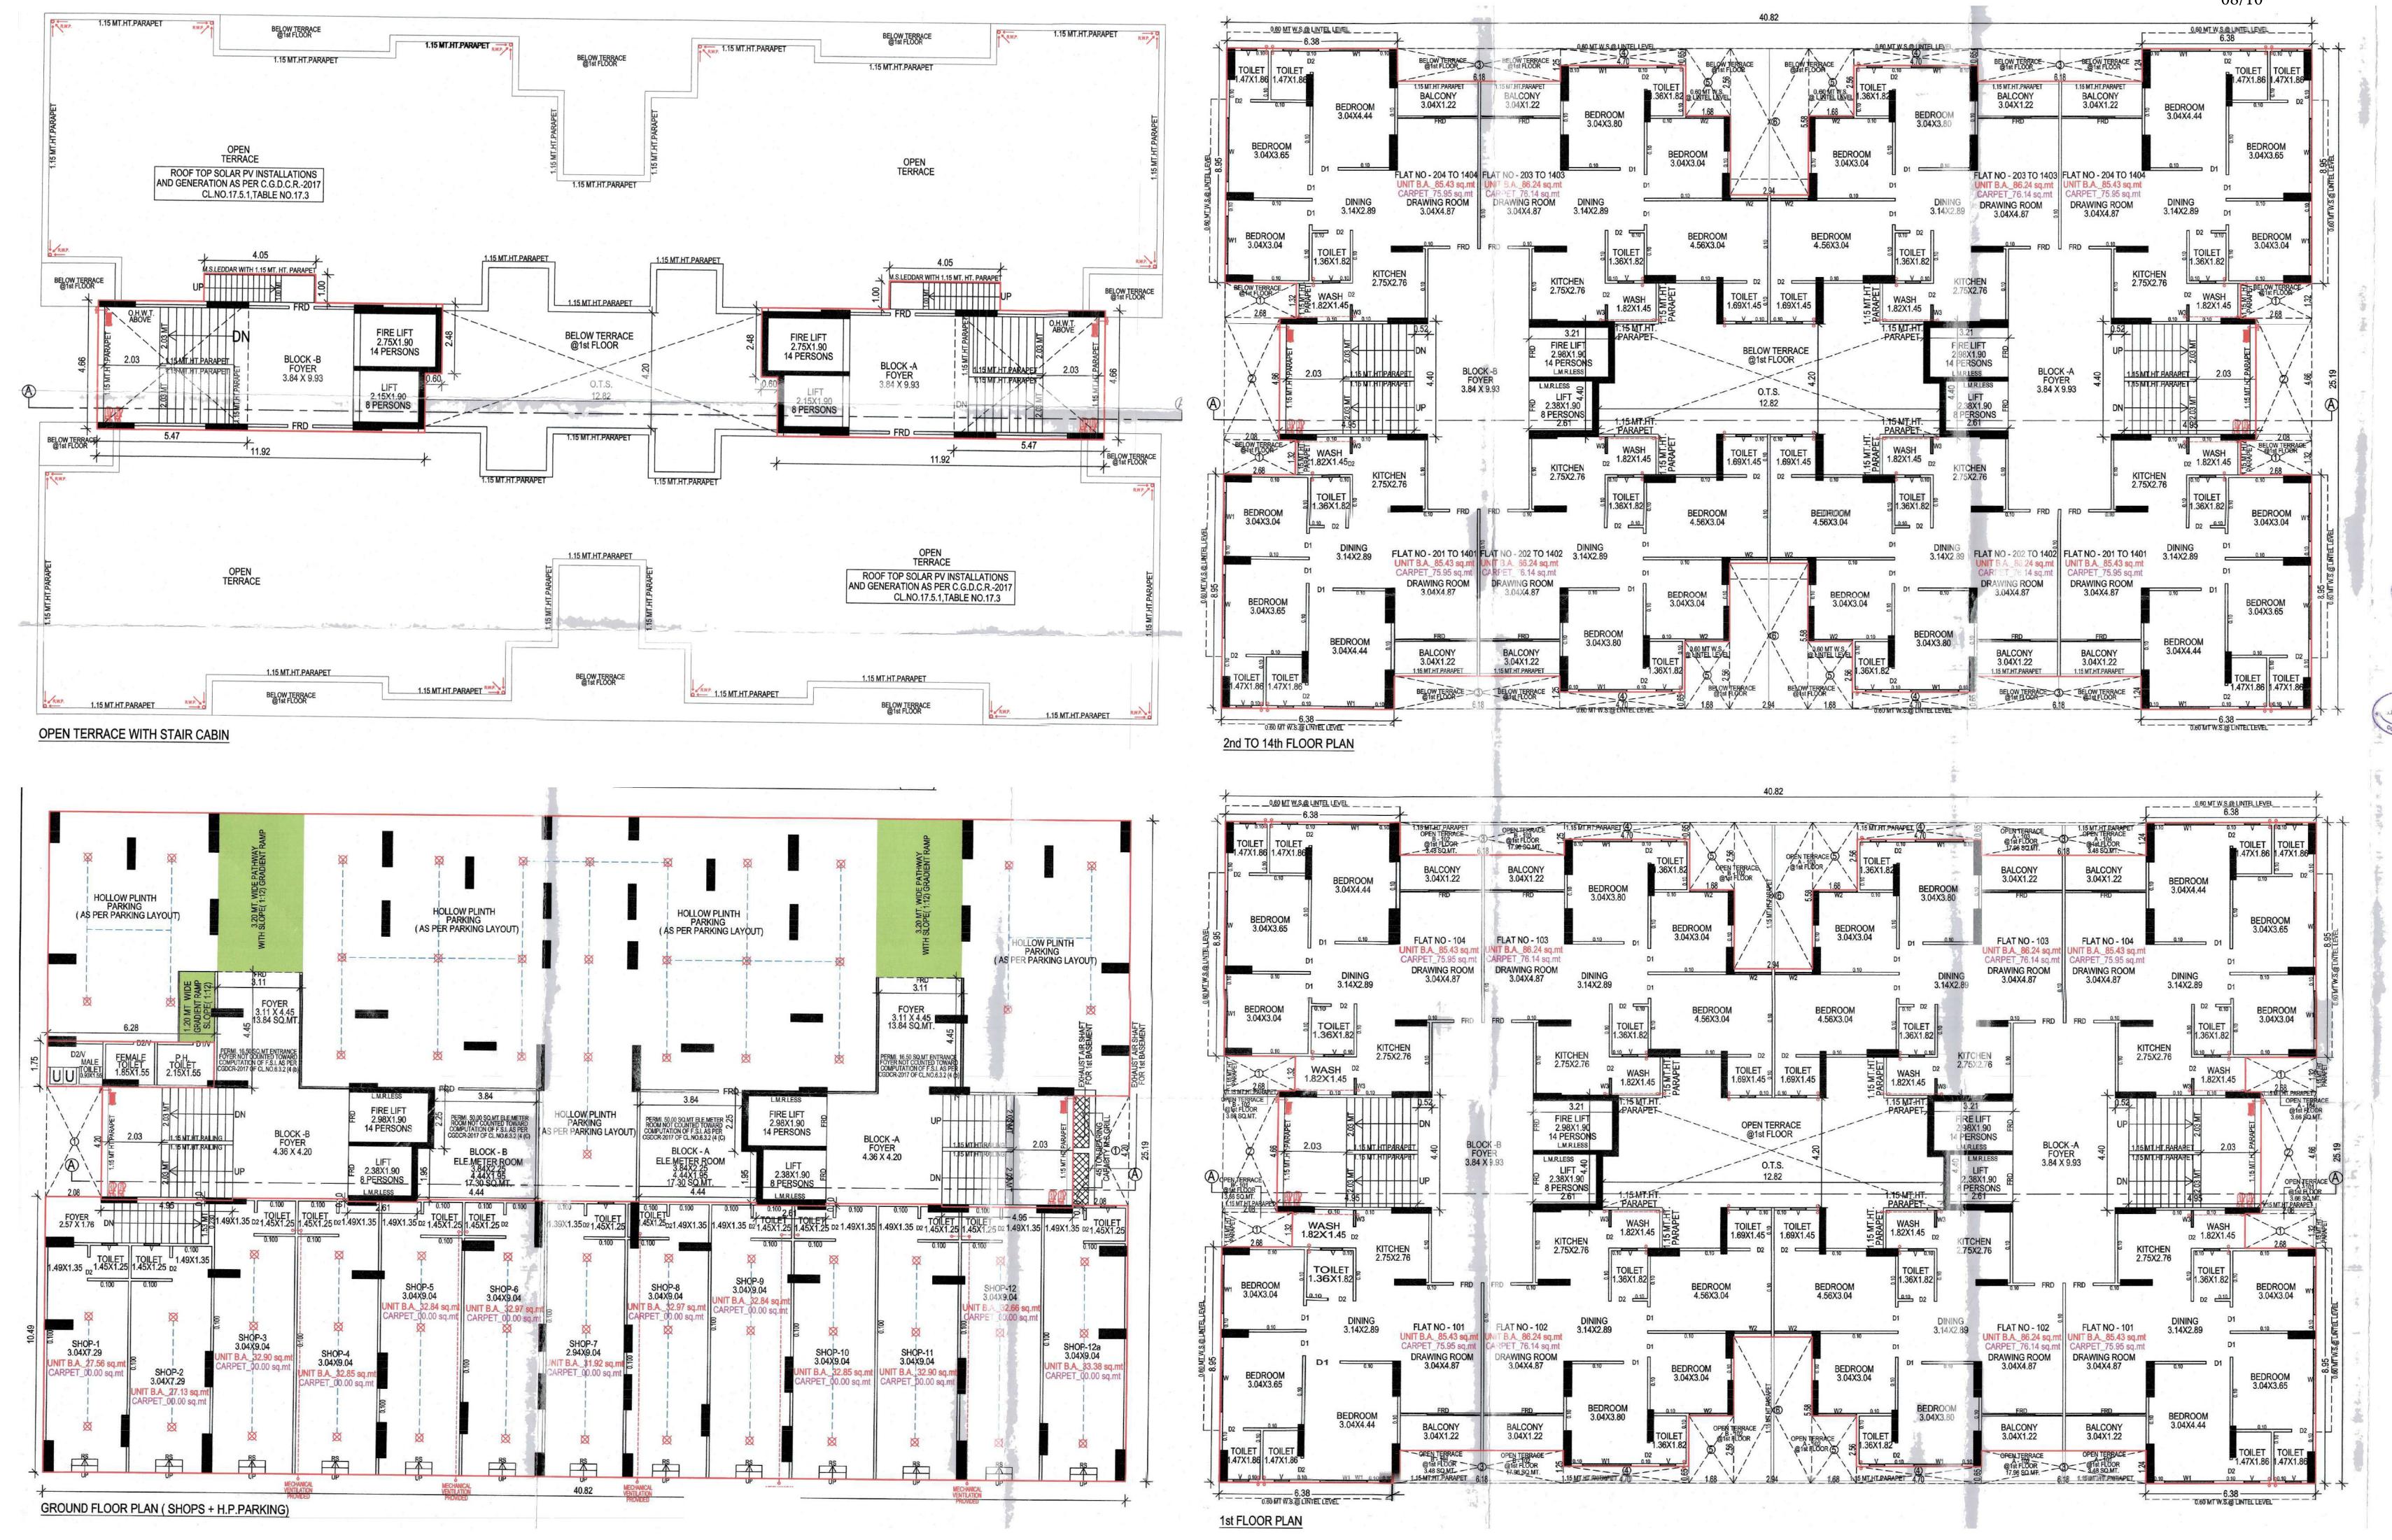

Developer - Resset Good Earth LLP

2 & 3 BHK APARTMENTS

# **RERA NO:**



# **AMENITIES**



Play Court



Children Play Area



**Seating Areas** 



Toddler Play Area



CCTV Camera Security



Garden & Common Plot



Cabana Seating





N S

GROUND LVL.PARKING LAYOUT SCALE: 1.00 CM = 2.00 MT



ADJ.F.P. - 72

ADJ.F.P. - 69











#### **SPECIFICATION**

#### **STRUCTURE**

- Earthquake resistant rcc frame structure designed for seismic zone as per IS codes.

#### **WALL FINISH**

- Internal wall single coat finish plaster with white cement base putty.
- External wall double coat sand face plaster/texture with premium acrylic paint.

#### **FLOORING**

- Vitrified tiles in drawing, kitchen, bedrooms and dining area.

#### **ELECTRICAL**

- Concealed ISI copper wiring with modular switches & ELCB for maximum safety.
- Electric points in all rooms.
- AC points in bedroom.

#### **KITCHEN**

- Granite platform with S.S. sink.
- Glazed tiles above platform.

#### **DOORS**

- Laminated main door .
- Flush doors with paint in all bedrooms and bathroom .
- All Doors with lock.

#### **WINDOWS**

- Powder coated aluminiu