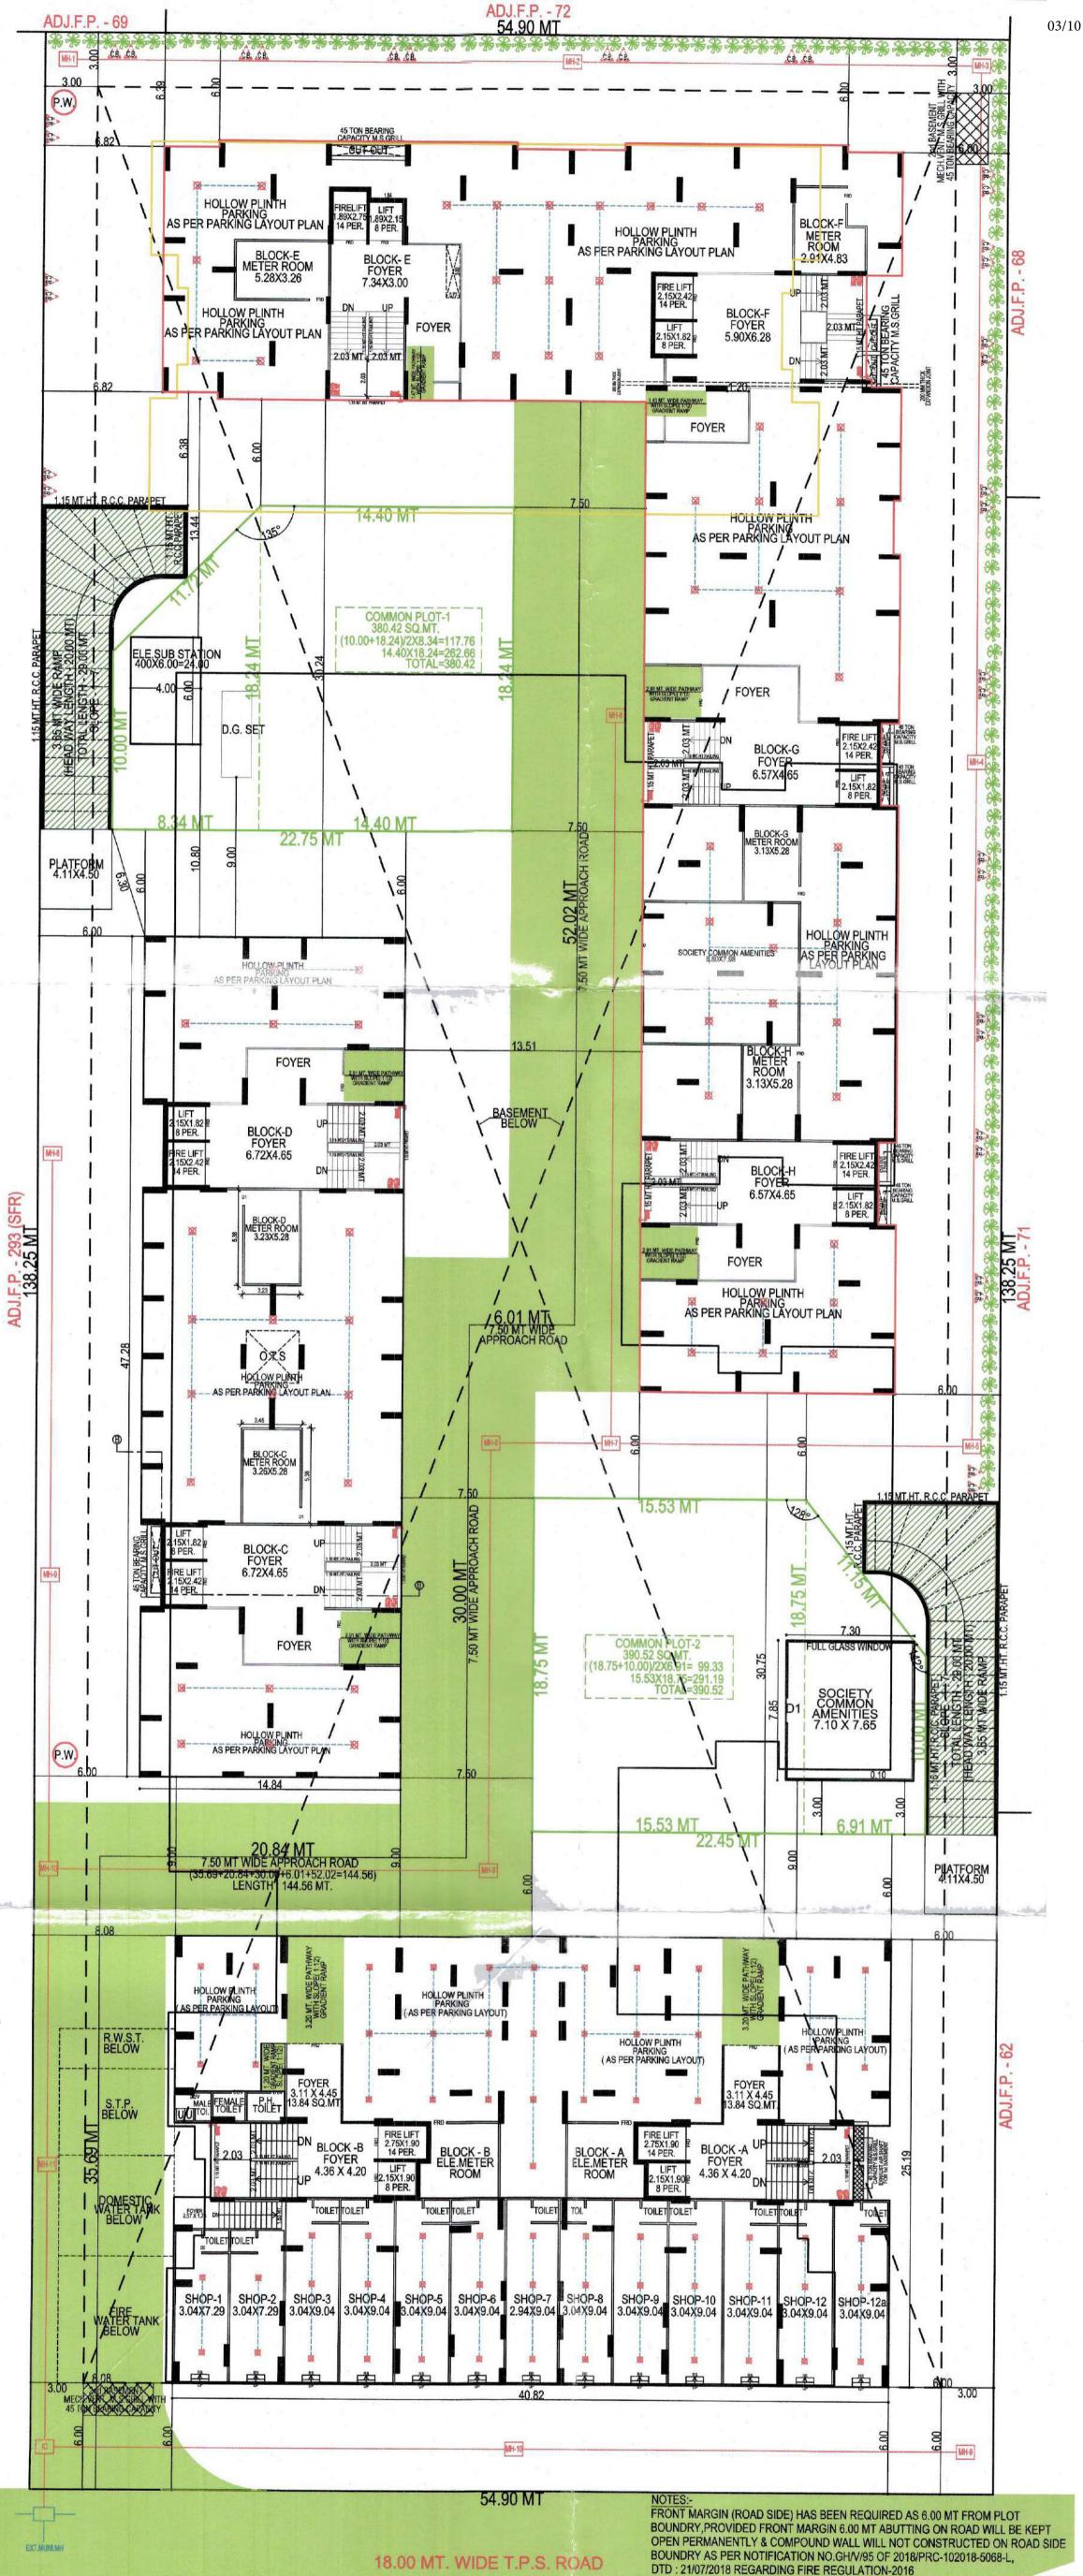

N S

GROUND LVL.PARKING LAYOUT SCALE: 1.00 CM = 2.00 MT

ADJ.F.P. - 72

ADJ.F.P. - 69