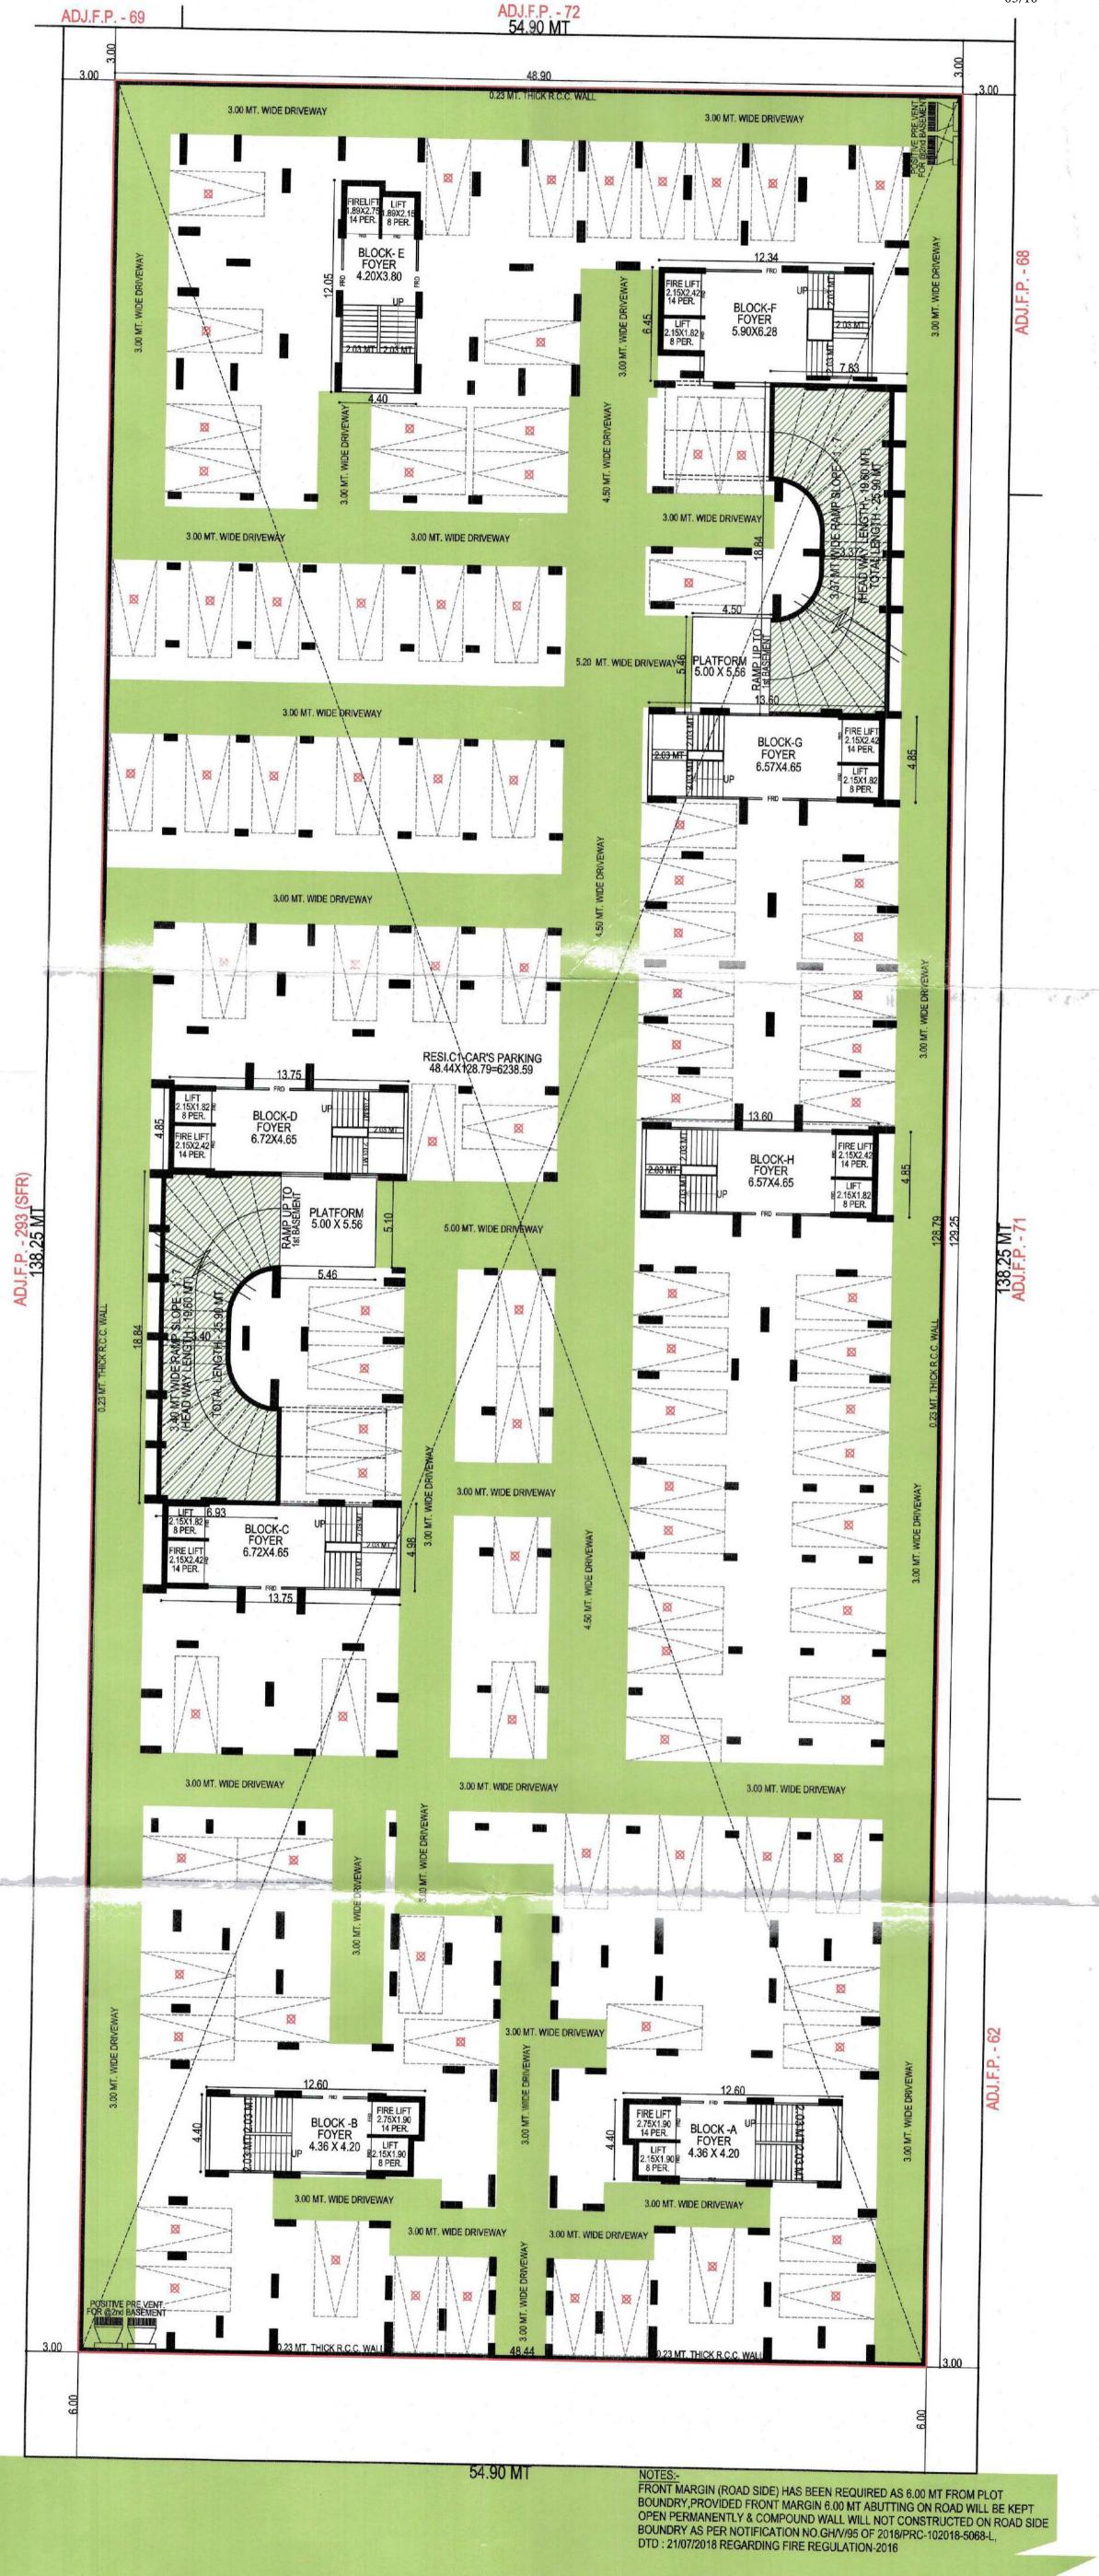

N S

GROUND LVL.PARKING LAYOUT SCALE: 1.00 CM = 2.00 MT

ADJ.F.P. - 72

ADJ.F.P. - 69