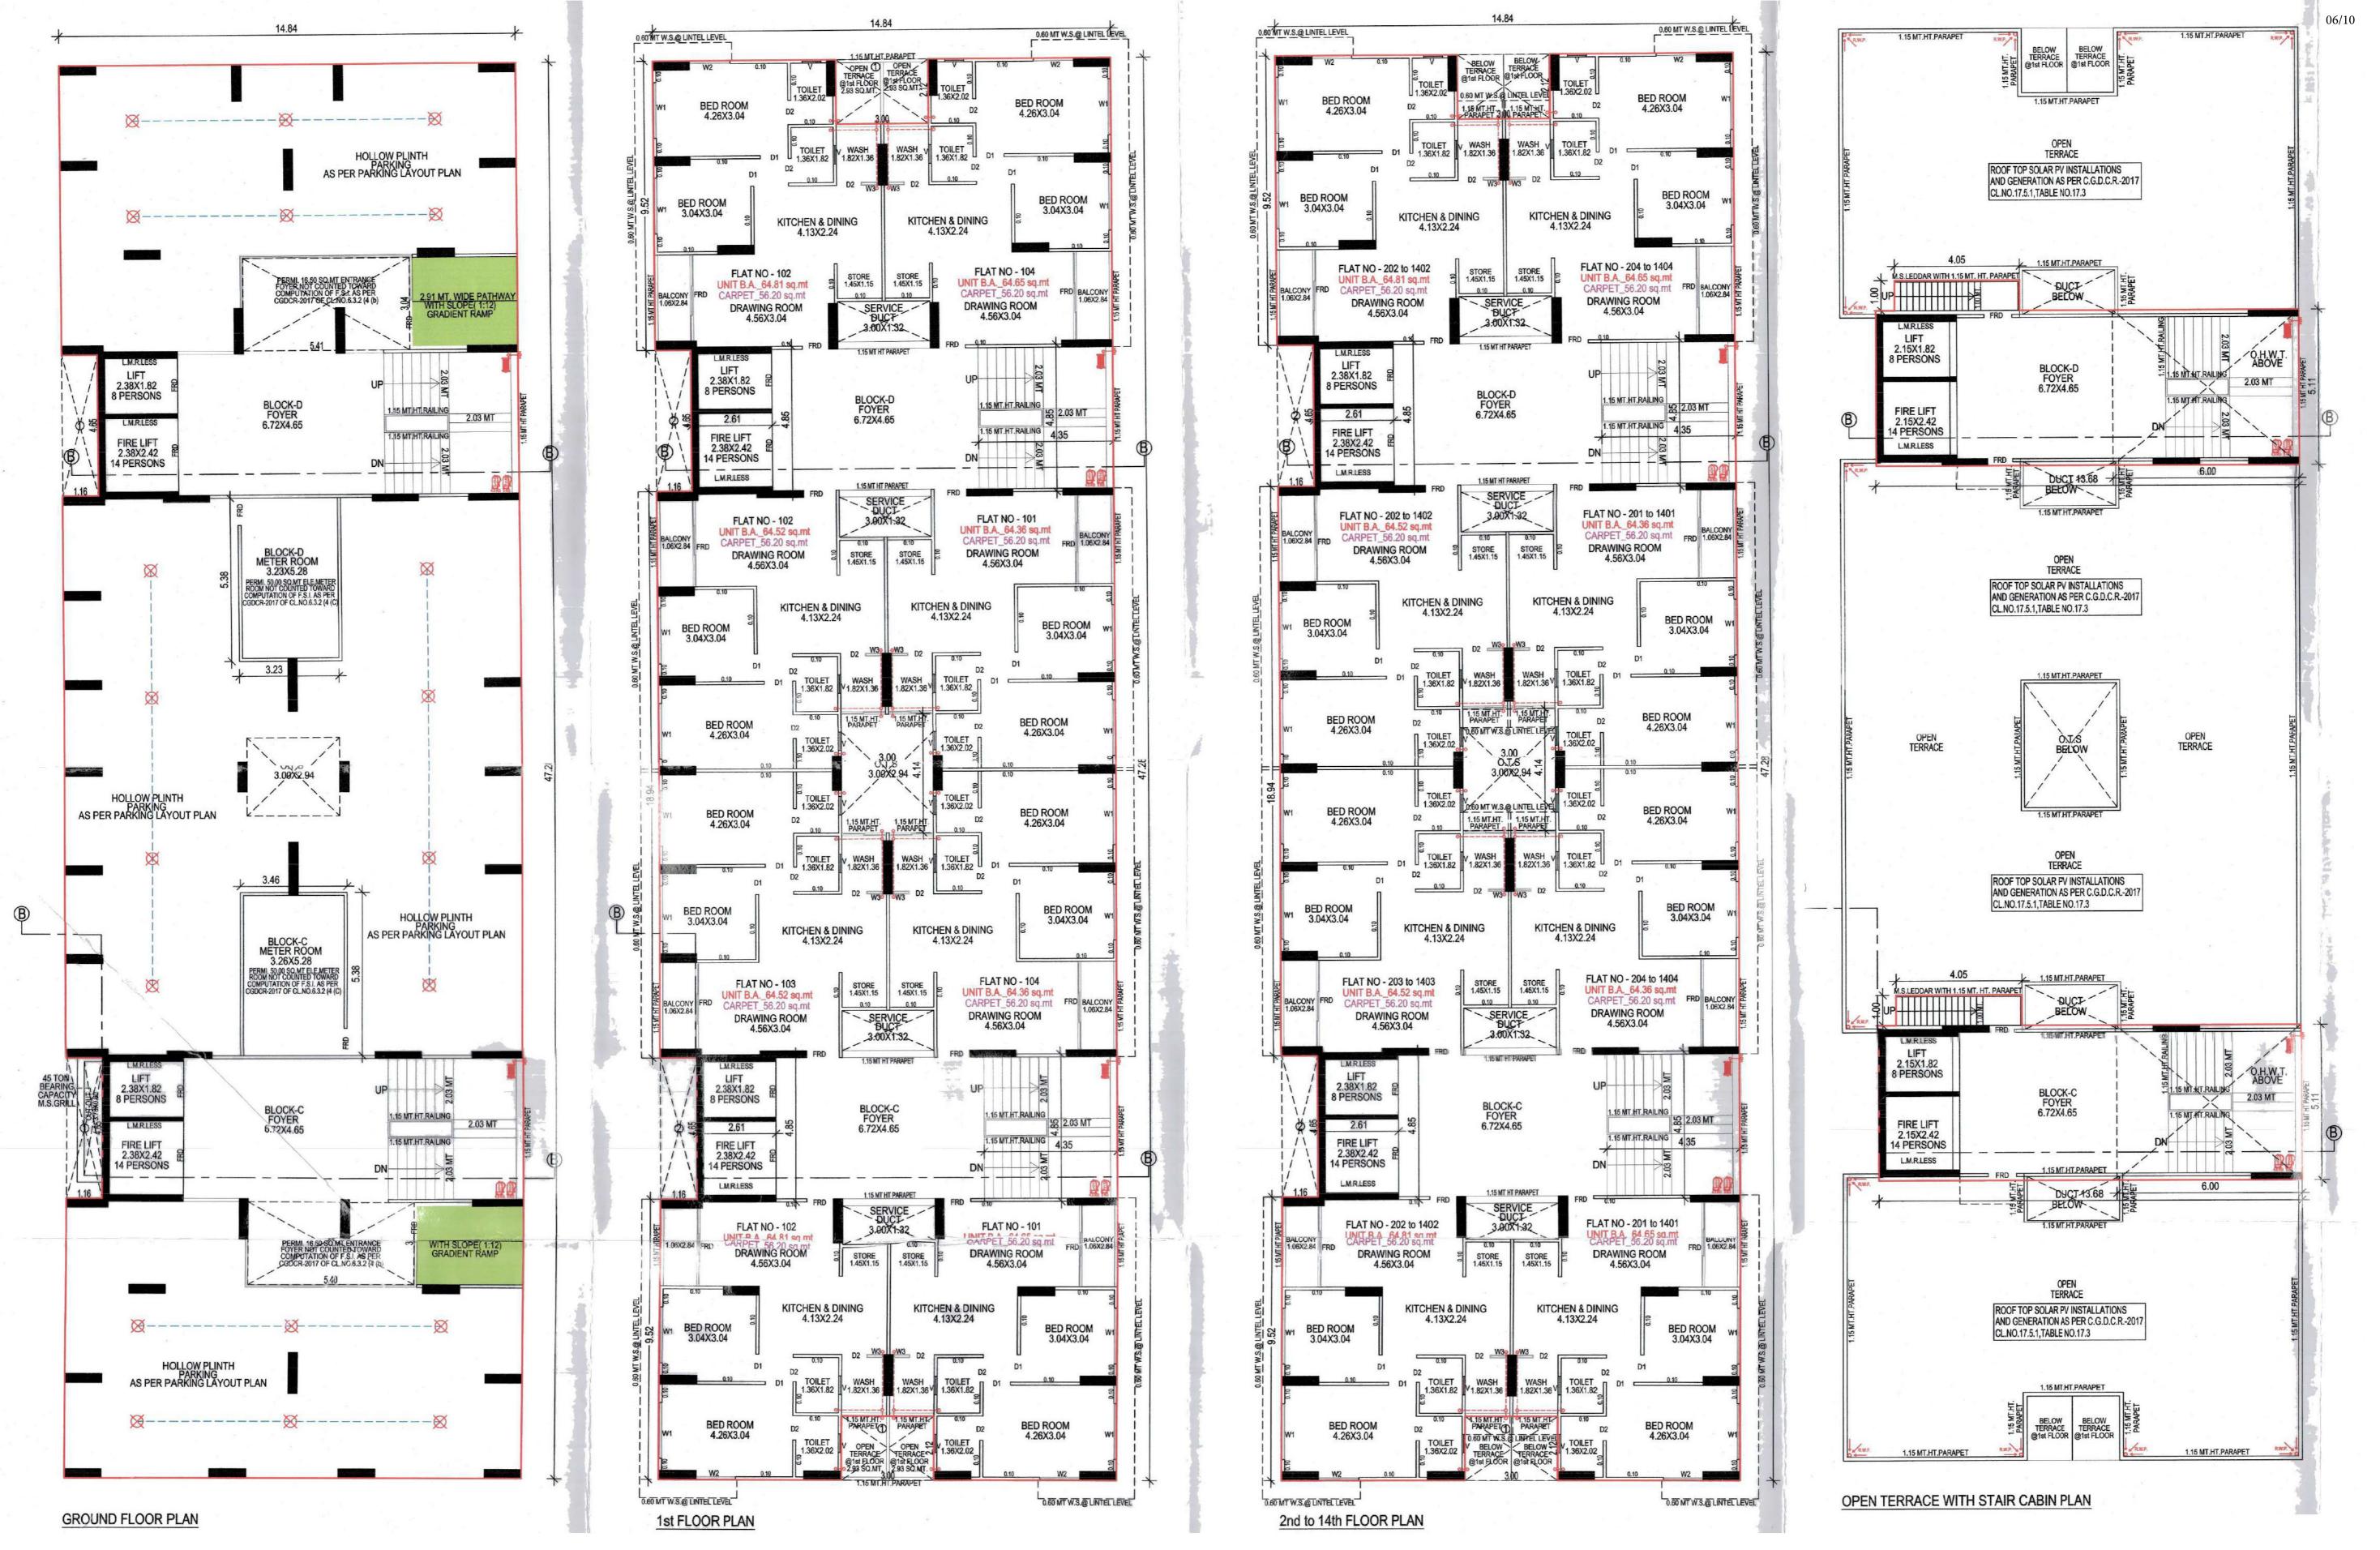

Developer - Resset Good Earth LLP

2 & 3 BHK APARTMENTS

# **RERA NO:**



# **AMENITIES**



Play Court



Children Play Area



**Seating Areas** 



Toddler Play Area



CCTV Camera Security



Garden & Common Plot



Cabana Seating





N S

GROUND LVL.PARKING LAYOUT SCALE: 1.00 CM = 2.00 MT



ADJ.F.P. - 72

ADJ.F.P. - 69











#### **SPECIFICATION**

#### **STRUCTURE**

- Earthquake resistant rcc frame structure designed for seismic zone as per IS codes.

#### **WALL FINISH**

- Internal wall single coat finish plaster with white cement base putty.
- External wall double coat sand face plaster/texture with premium acrylic paint.

#### **FLOORING**

- Vitrified tiles in drawing, kitchen, bedrooms and dining area.

#### **ELECTRICAL**

- Concealed ISI copper wiring with modular switches & ELCB for maximum safety.
- Electric points in all rooms.
- AC points in bedroom.

#### **KITCHEN**

- Granite platform with S.S. sink.
- Glazed tiles above platform.

#### **DOORS**

- Laminated main door .
- Flush doors with paint in all bedrooms and bathroom .
- All Doors with lock.

#### **WINDOWS**

- Powder coated al